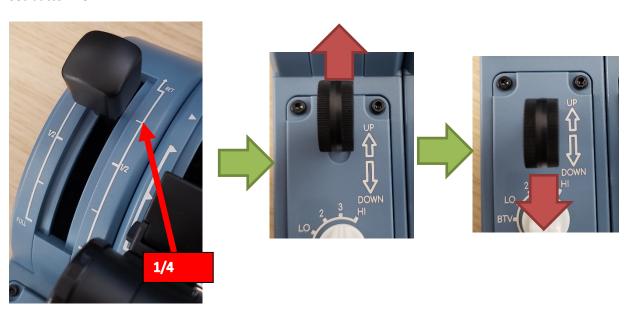

15. Move the spoiler arm to 1/4 position, activate Landing Gear, then deactivate it (UP then DOWN) to set button 30

16. Move the spoiler arm to FULL position, activate Landing Gear, then deactivate it (UP then DOWN) to set button 31