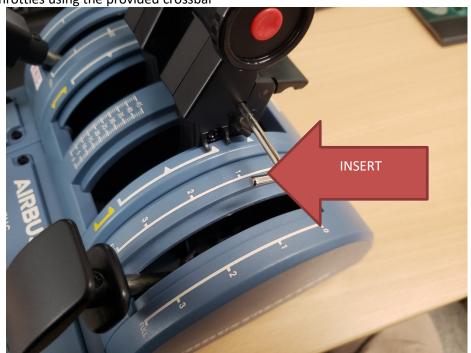

## **CALIBRATION**

1. Unplug your device

2. Link Both Add-ons using the provided SATA connection cables

3. Set the Landing Gear toggle to the "DOWN" position

4. Link Both Throttles using the provided crossbar

## 18. Remove the crossbar

19.