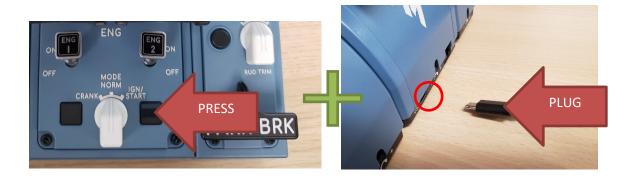

5. Move the 2 throttles, the spoiler and flaps arms at the lower position as shown:

6. By having the firefault2 button pressed down, plug the device to USB to enter in calibration mode

7. Move all the 4 arms to the upper position to calibrate the Axis