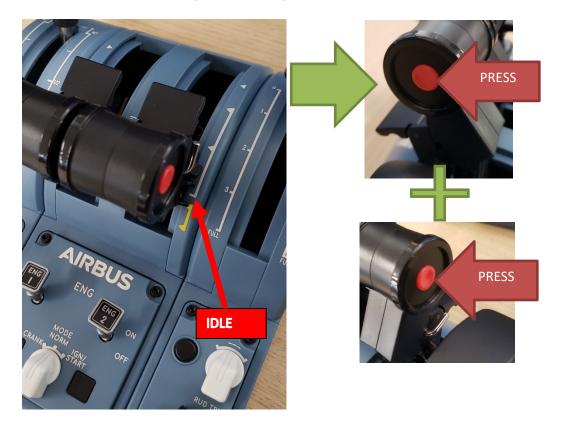

## THRUSTMASTER®

11. Move the 2 throttles to IDLE position THEN press **EACH** red buttons to set buttons 12 & 16

12. Make sure the spoiler arm is on RET position, activate Landing Gear, then deactivate it (UP then DOWN) to set button 27