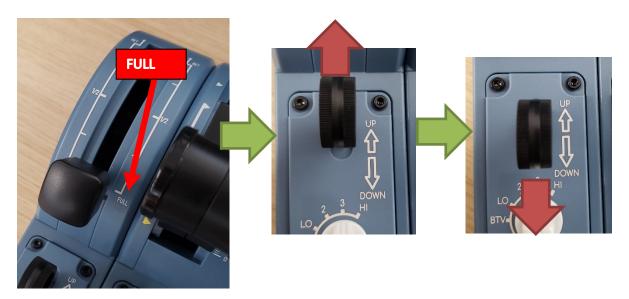

15. Move the spoiler arm to 1/4 position, activate Landing Gear, then deactivate it (UP then DOWN) to set button 30

16. Move the spoiler arm to FULL position, activate Landing Gear, then deactivate it (UP then DOWN) to set button 31