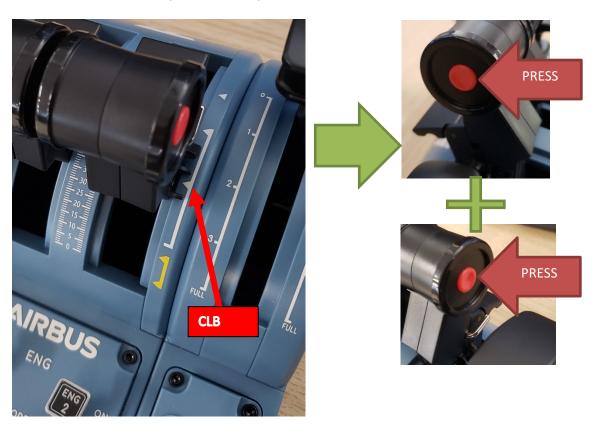

10. Move the throttles to CLB position THEN press both red buttons to set buttons 11 & 15