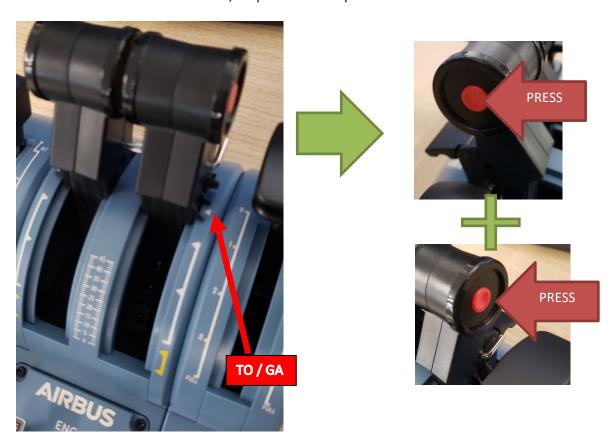

8. Make sure the 2 throttles are on TO/GA position THEN press **EACH** red buttons to set buttons 9 & 13

**THRUSTMASTER®** 

9. Move the 2 throttles to FLEX position THEN press **EACH** red buttons to set buttons 10 & 14