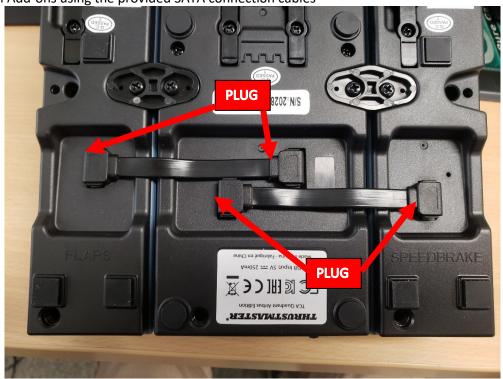

## **CALIBRATION**

1. Unplug your device

2. Link Both Add-ons using the provided SATA connection cables

3. Set the Landing Gear toggle to the "DOWN" position

4. Link Both Throttles using the provided crossbar