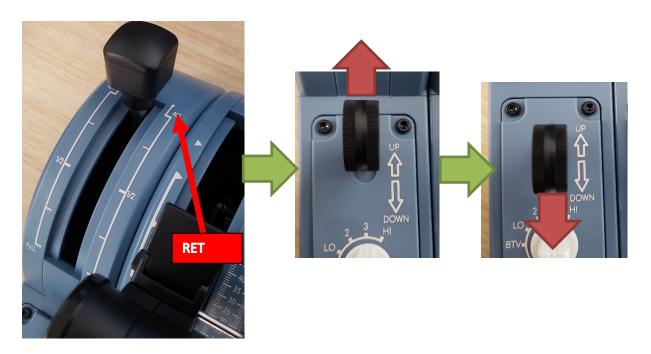

## THRUSTMASTER®

11. Move the 2 throttles to IDLE position THEN press **EACH** red buttons to set buttons 12 & 16

12. Make sure the spoiler arm is on RET position, activate Landing Gear, then deactivate it (UP then DOWN) to set button 27

13. Move the spoiler arm to 3/4 position, activate Landing Gear, then deactivate it (UP then DOWN) to set button 28

14. Move the spoiler arm to 1/2 position, activate Landing Gear, then deactivate it (UP then DOWN) to set button 29