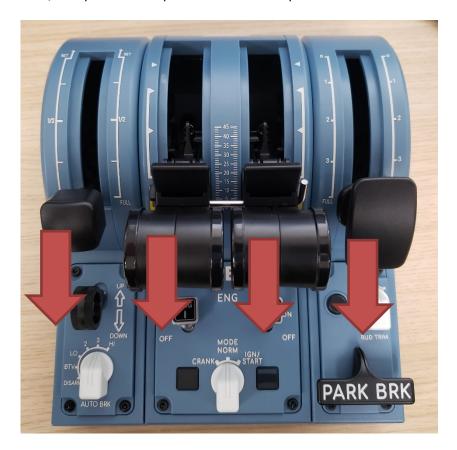

5. Move the 2 throttles, the spoiler and flaps arms at the lower position as shown:

6. By having the firefault2 button pressed down, plug the device to USB to enter in calibration mode

7. Move all the 4 arms to the upper position to calibrate the Axis

8. Make sure the 2 throttles are on TO/GA position THEN press **EACH** red buttons to set buttons 9 & 13

**THRUSTMASTER®** 

9. Move the 2 throttles to FLEX position THEN press **EACH** red buttons to set buttons 10 & 14

10. Move the throttles to CLB position THEN press both red buttons to set buttons 11 & 15

## THRUSTMASTER®

11. Move the 2 throttles to IDLE position THEN press **EACH** red buttons to set buttons 12 & 16

12. Make sure the spoiler arm is on RET position, activate Landing Gear, then deactivate it (UP then DOWN) to set button 27

13. Move the spoiler arm to 3/4 position, activate Landing Gear, then deactivate it (UP then DOWN) to set button 28

14. Move the spoiler arm to 1/2 position, activate Landing Gear, then deactivate it (UP then DOWN) to set button 29

15. Move the spoiler arm to 1/4 position, activate Landing Gear, then deactivate it (UP then DOWN) to set button 30

16. Move the spoiler arm to FULL position, activate Landing Gear, then deactivate it (UP then DOWN) to set button 31