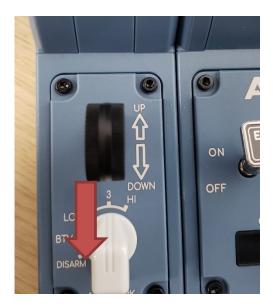

## **CALIBRATION**

1. Unplug your device

2. Link Both Add-ons using the provided SATA connection cables

3. Set the Landing Gear toggle to the "DOWN" position

4. Link Both Throttles using the provided crossbar

5. Move the 2 throttles, the spoiler and flaps arms at the lower position as shown:

6. By having the firefault2 button pressed down, plug the device to USB to enter in calibration mode

7. Move all the 4 arms to the upper position to calibrate the Axis