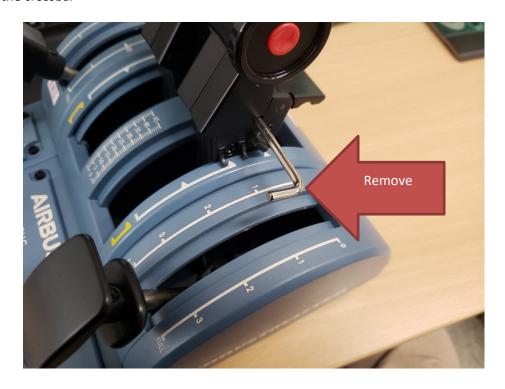

ress **EACH** red buttons to set buttons 12 & 16





12. Make sure the spoiler arm is on RET position, activate Landing Gear, then deactivate it (UP then DOWN) to set button 27



13. Move the spoiler arm to 3/4 position, activate Landing Gear, then deactivate it (UP then DOWN) to set button 28





14. Move the spoiler arm to 1/2 position, activate Landing Gear, then deactivate it (UP then DOWN) to set button 29



15. Move the spoiler arm to 1/4 position, activate Landing Gear, then deactivate it (UP then DOWN) to set button 30





16. Move the spoiler arm to FULL position, activate Landing Gear, then deactivate it (UP then DOWN) to set button 31



17. Press simultaneously firefault1 and firefault2 button to save the calibration inside the device





## 18. Remove the crossbar

19.