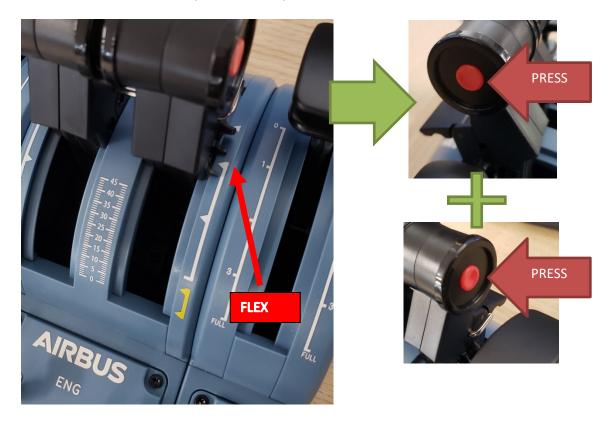

8. Make sure the 2 throttles are on TO/GA position THEN press **EACH** red buttons to set buttons 9 & 13

**THRUSTMASTER®** 

9. Move the 2 throttles to FLEX position THEN press **EACH** red buttons to set buttons 10 & 14