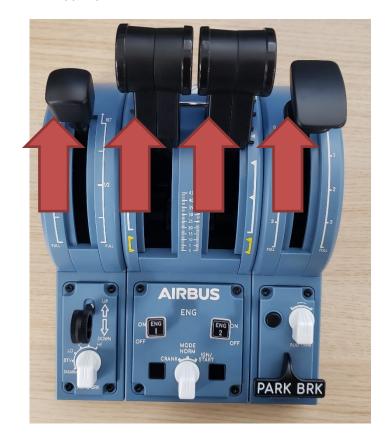

5. Move the 2 throttles, the spoiler and flaps arms at the lower position as shown:

6. By having the firefault2 button pressed down, plug the device to USB to enter in calibration mode

7. Move all the 4 arms to the upper position to calibrate the Axis