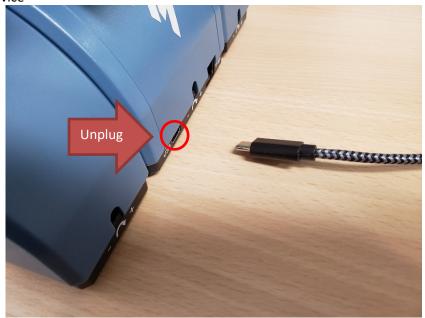

## **CALIBRATION**

1. Unplug your device

2. Link Both Add-ons using the provided SATA connection cables

3. Set the Landing Gear toggle to the "DOWN" position

4. Link Both Throttles using the provided crossbar