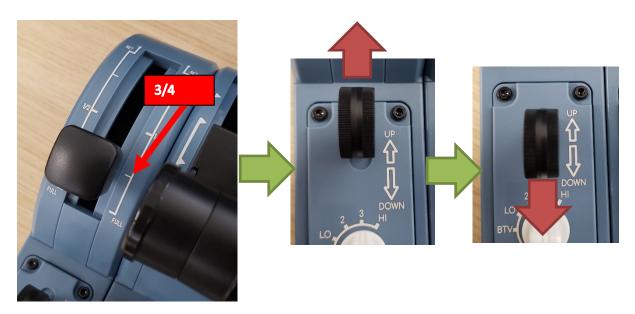

13. Move the spoiler arm to 3/4 position, activate Landing Gear, then deactivate it (UP then DOWN) to set button 28

14. Move the spoiler arm to 1/2 position, activate Landing Gear, then deactivate it (UP then DOWN) to set button 29