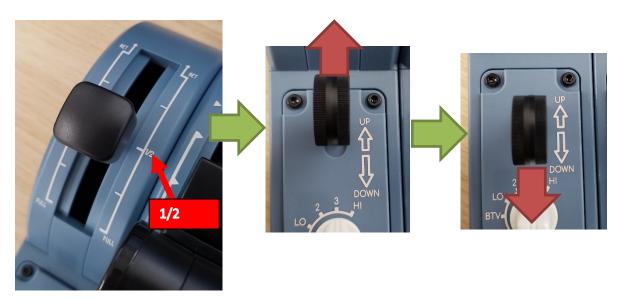

13. Move the spoiler arm to 3/4 position, activate Landing Gear, then deactivate it (UP then DOWN) to set button 28

14. Move the spoiler arm to 1/2 position, activate Landing Gear, then deactivate it (UP then DOWN) to set button 29

15. Move the spoiler arm to 1/4 position, activate Landing Gear, then deactivate it (UP then DOWN) to set button 30

16. Move the spoiler arm to FULL position, activate Landing Gear, then deactivate it (UP then DOWN) to set button 31